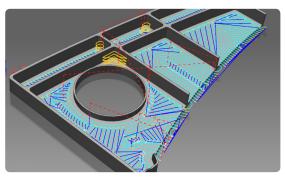

# **EASY-TO-USE**

Generating ultra high-performance toolpaths with VoluMill is fast and simple. There are minimal mouse clicks required, and very few decisions to make, yet you remain in full control. Whether you want to rough an entire part with a single toolpath, or you need to follow a precise material removal plan, VoluMill works with you to get your job done quickly and reliably.

# SEAMLESS INTEGRATION

VoluMill is tightly integrated with Siemens NX and CAM Express. There is no disruption to your current workflow. The task-focused toolpaths significantly reduce programming time and perform much better than traditional toolpaths where it counts most, on the shop floor.