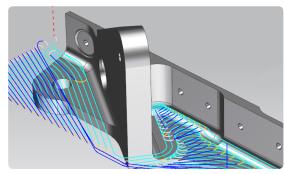

### **ANY PART**

VoluMill is perfect for the airframe, automotive, mold & die, medical, machinery component, and consumer-products markets, for all roughing needs on free-form or prismatic parts.

- ✓ Complete hog-outs; cores; cavities
- ✓ Multiple or individual pockets; steps; channels; slots; notches; etc.

# ANY MATERIAL

VoluMill's constant material removal rates enable machine tools and cutting tools to operate under ideal milling conditions throughout, regardless of a part's shape or complexity. Rough milling performance is significantly increased in all materials, from aluminum, to titanium, to exotics.