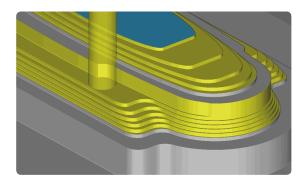

# **PROVEN RESULTS**

VoluMill is the fastest, most cost effective method of bulk-material removal for all non-finishing milling operations. Whether milling from the inside-out, outside-in, top-to-bottom, or bottom-to-top, whether roughing a part completely in a single operation, or strategically machining specific features, VoluMill is the best tool for the job.

### **ANY PART**

VoluMill is perfect for the airframe, automotive, mold & die, medical, machinery component, and consumer-products markets, for all roughing needs on free-form or prismatic parts.

- ✓ Complete hog-outs; cores; cavities
- ✓ Multiple or individual pockets; steps; channels; slots; notches; etc.