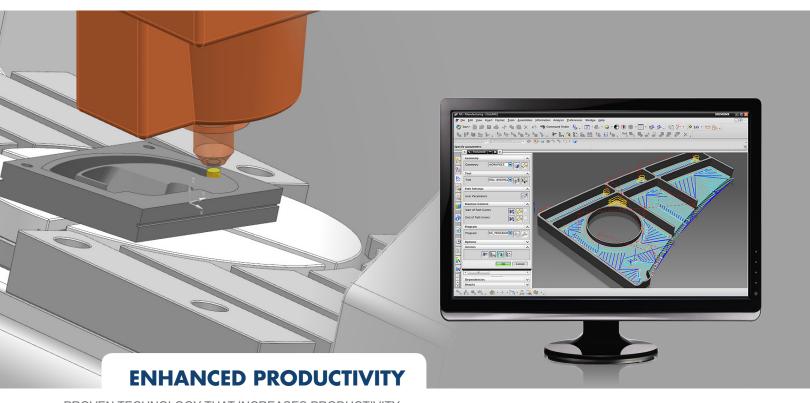

PROVEN TECHNOLOGY THAT INCREASES PRODUCTIVITY ANY PART, ANY MATERIAL INTEGRATED WITH SIEMENS NX CAM & CAM EXPRESS POWERFUL & EASY TO USE NOW WITH ACTC $^{\text{TM}}$ 

# SEAMLESS INTEGRATION

VoluMill is tightly integrated with Siemens NX and CAM Express. There is no disruption to your current workflow. The task-focused toolpaths significantly reduce programming time and perform much better than traditional toolpaths where it counts most, on the shop floor.